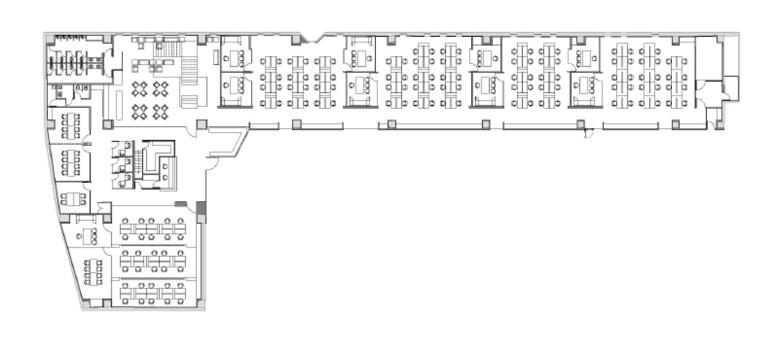

## Paga Todo

50

Design Company: USOarquitectura

Project Location:Mexico

Area: 2000 m<sup>2</sup>

Photographer: Héctor Armando Herrera

Space is the main factor that determines the interior design and operation of a company. The new corporate offices for Paga Todo presented a particular challenge because it was necessary to adapt to the clients demands and a 2,000 sq m area in a shopping center.

The color palette -asked by the client- is very

sober and with no risk. White, beige shades with accents in a dry green and the oak of the furniture and woodwork. Three sections with meeting halls divide the space generating references and transitions between the work cells.