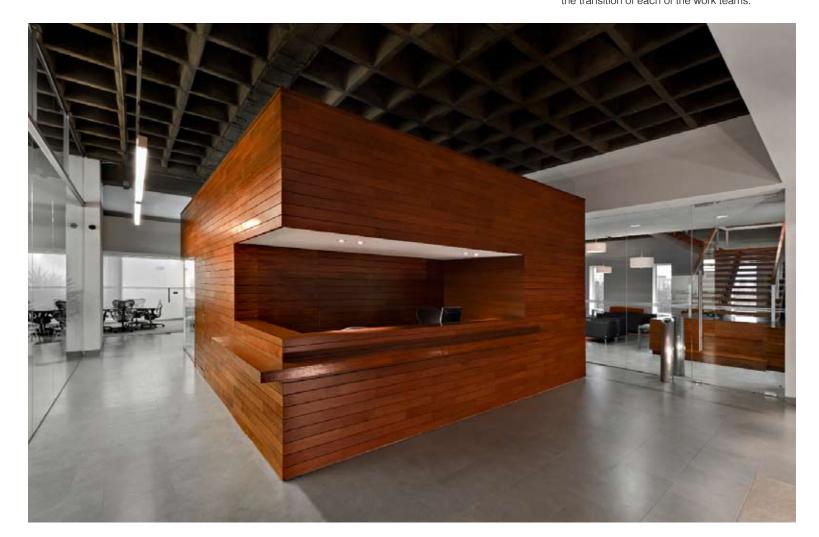

A big wood box, inserted respecting the surrounding design, greets everyday collaborators and visitors. Inside the box were located the reception, support area and interview halls, on top of it –with a panoramic view of the finance area- the personalized area to serve the dealers.