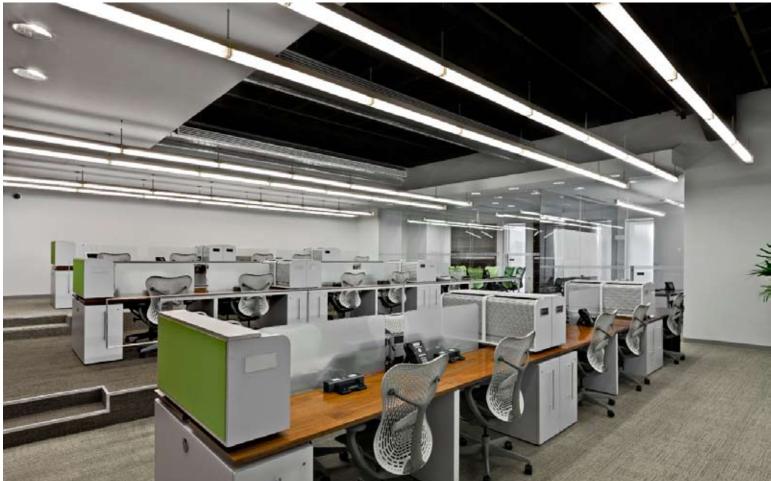

The color palette -asked by the client- is very

sober and with no risk. White, beige shades with accents in a dry green and the oak of the furniture and woodwork. Three sections with meeting halls divide the space generating references and transitions between the work cells.

For natural light big vertical stripes were open on the façade of the shopping center and most of the walls were not built ceiling height to make the most of the different natural light sources of the building. Large windows facing the interior of the shopping center were also installed to make references in the main corridor. The windows have random size and create a sequence with the transition of each of the work teams.