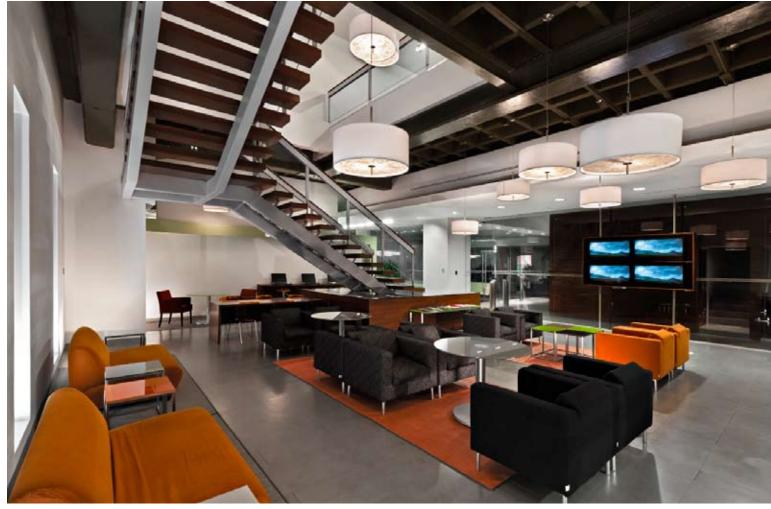

The client decided to implement in their office

a lounge style cafeteria –like a hotel lobbybecause before the relocation the majority of the collaborators preferred to work and meet in the close by cafeterias to enjoy a more relaxed ambiance. This space has all the necessary services and it is a nice surprise for the visitors because there are screen, complimentary computers with Internet, snacks and drinks.

The staircase was located in the vertex of the project in order to communicate with the upper level, opening a new entrance of light from above and making more interesting this meeting point for the colleagues.