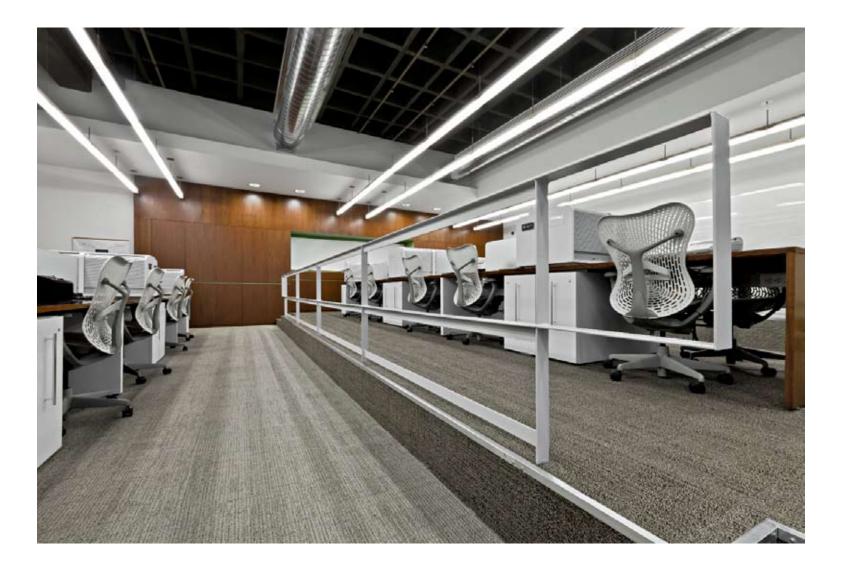

The color palette -asked by the client- is very

sober and with no risk. White, beige shades with accents in a dry green and the oak of the furniture and woodwork. Three sections with meeting halls divide the space generating references and transitions between the work cells.

For natural light big vertical stripes were open on the façade of the shopping center and most of the walls were not built ceiling height to make the most of the different natural light sources of the building. Large windows facing the interior of the shopping center were also installed to make references in the main corridor. The windows have random size and create a sequence with the transition of each of the work teams.