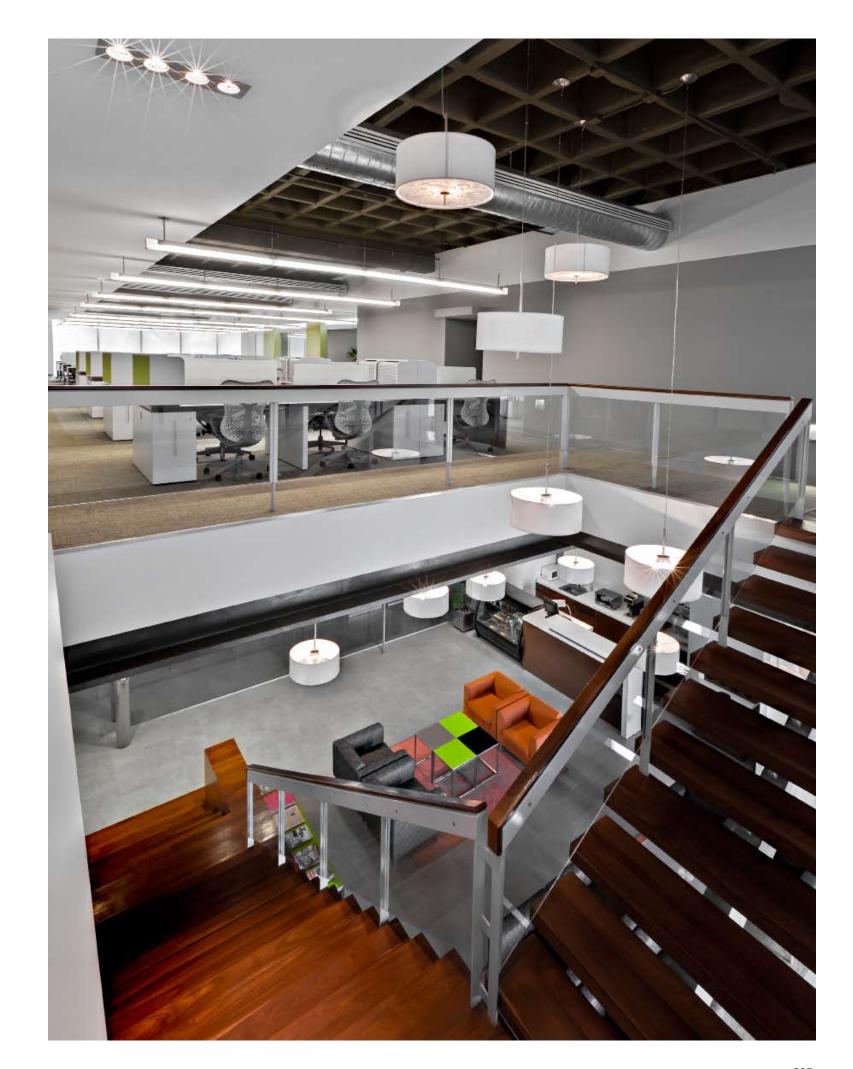

A big wood box, inserted respecting the surrounding design, greets everyday collaborators and visitors. Inside the box were located the reception, support area and interview halls, on top of it –with a panoramic view of the finance area- the personalized area to serve the dealers.

The staircase was located in the vertex of the project in order to communicate with the upper level, opening a new entrance of light from above and making more interesting this meeting point for the colleagues.

For natural light big vertical stripes were open on the façade of the shopping center and most of the walls were not built ceiling height to make the most of the different natural light sources of the building. Large windows facing the interior of the shopping center were also installed to make references in the main corridor. The windows have random size and create a sequence with the transition of each of the work teams.