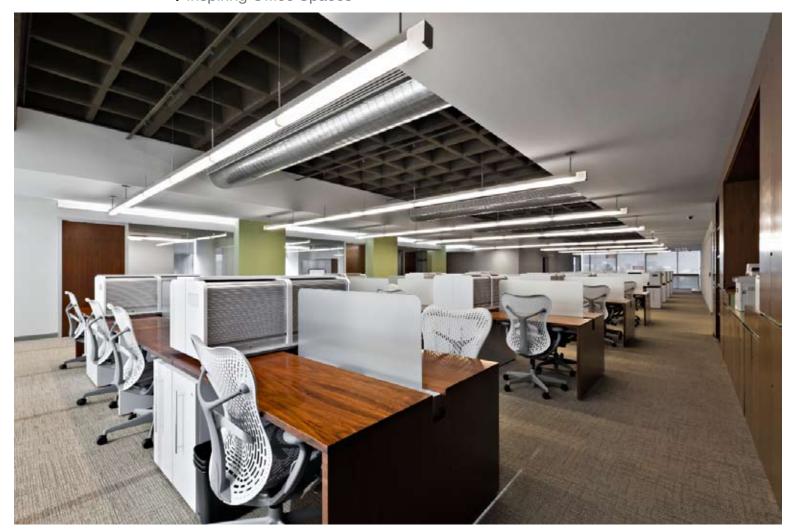

The color palette -asked by the client- is very

sober and with no risk. White, beige shades with accents in a dry green and the oak of the furniture and woodwork. Three sections with meeting halls divide the space generating references and transitions between the work cells.

For natural light big vertical stripes were open on the façade of the shopping center and most of the walls were not built ceiling height to make the most of the different natural light sources of the building. Large windows facing the interior of the shopping center were also installed to make references in the main corridor. The windows have random size and create a sequence with the transition of each of the work teams.