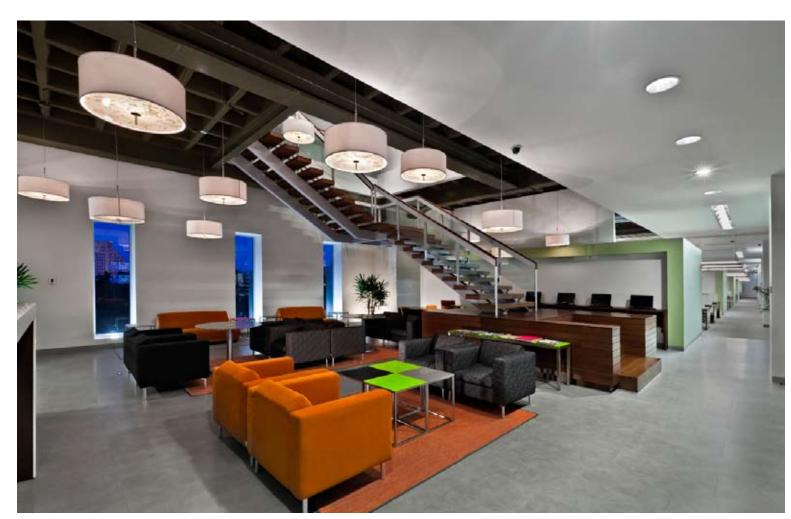

The client decided to implement in their office

a lounge style cafeteria –like a hotel lobbybecause before the relocation the majority of the collaborators preferred to work and meet in the close by cafeterias to enjoy a more relaxed ambiance. This space has all the necessary services and it is a nice surprise for the visitors because there are screen, complimentary computers with Internet, snacks and drinks.

The staircase was located in the vertex of the project in order to communicate with the upper level, opening a new entrance of light from above and making more interesting this meeting point for the colleagues.