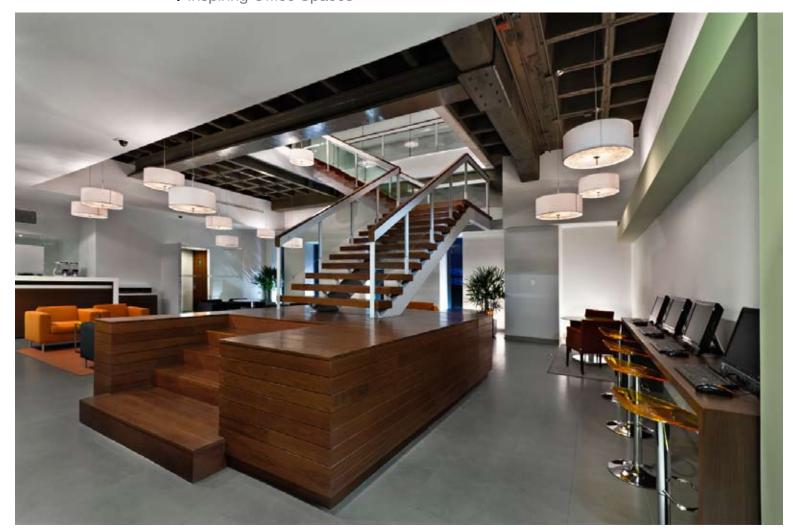

A big wood box, inserted respecting the surrounding design, greets everyday collaborators and visitors. Inside the box were located the reception, support area and interview halls, on top of it –with a panoramic view of the finance area- the personalized area to serve the dealers.

The client decided to implement in their office

a lounge style cafeteria –like a hotel lobbybecause before the relocation the majority of the collaborators preferred to work and meet in the close by cafeterias to enjoy a more relaxed ambiance. This space has all the necessary services and it is a nice surprise for the visitors because there are screen, complimentary computers with Internet, snacks and drinks.

The staircase was located in the vertex of the project in order to communicate with the upper level, opening a new entrance of light from above and making more interesting this meeting point for the colleagues.